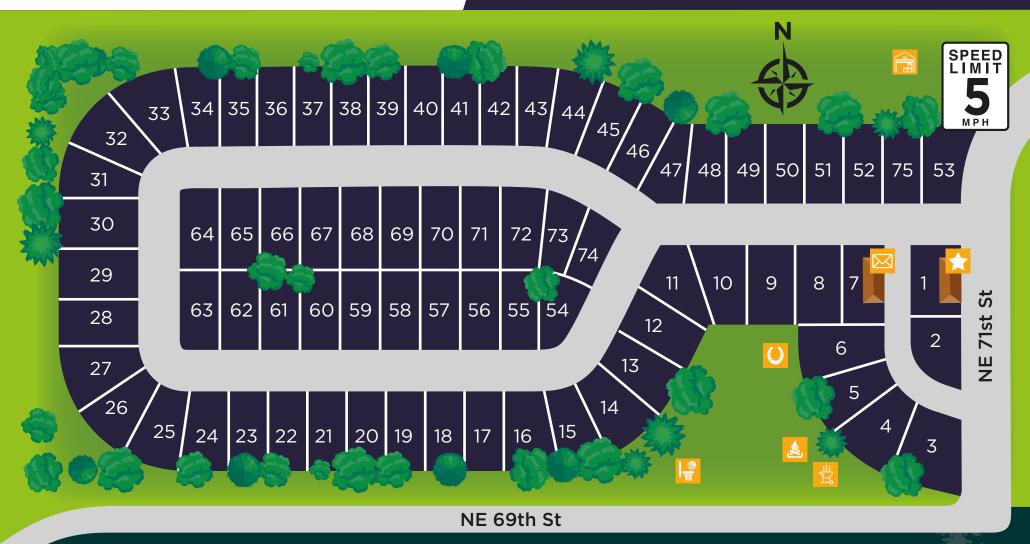

## **Make Yourself at Home**

Greenway Terrace boasts a spacious, open area for all to enjoy. With 75 sites on 12 acres of land, this family and pet friendly community is a perfect place to call home. What's more, a leisure 30-minute drive across the border to downtown Portland gets you access to great shopping, dining, and unique Portland culture.

- On-site management/ office
- Pet-friendly residence
- Basketball court
- Fire pit
- Barbecue grills

- Horseshoes
- Storage yard
- Easy access to nearby shopping
- 30 minutes from Portland